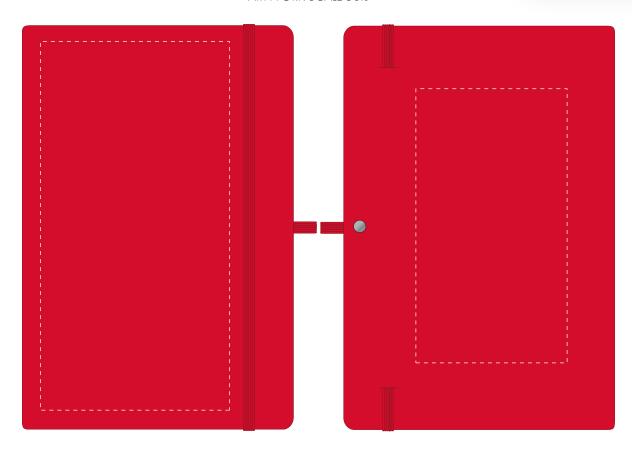

## **PANTONE REFERENCE(S)**

ARTWORK SCALE 50%

CENTRED TO PRINT AREACENTRED TO NOTEBOOK

The dashed line is to demonstrate print area and will not appear on your printed item

| Max print area: 195mm x 100mm | Max print area: 145mm x 80mm |
|-------------------------------|------------------------------|
|                               |                              |
|                               | , ,                          |
|                               |                              |
|                               |                              |
|                               |                              |
|                               |                              |
|                               | 1  <br>1  <br>1              |
|                               |                              |
|                               |                              |
| 1<br>                         |                              |
| ]<br>                         |                              |
|                               |                              |
|                               | 1   1                        |
|                               | <br>                         |
|                               |                              |
| 1<br>                         |                              |
| I<br>I                        |                              |
|                               |                              |
|                               | <br>     <br>                |
|                               |                              |
|                               |                              |
|                               |                              |
|                               |                              |
|                               |                              |
|                               |                              |
|                               |                              |
|                               |                              |
|                               |                              |
|                               |                              |
|                               | <br>                         |
|                               | 1<br>                        |
|                               | <br>                         |
|                               |                              |
| <br>                          |                              |
|                               |                              |
|                               |                              |